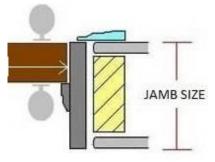

#### Jamb Size

#### Helpful Guide:

2X4 Framing with  $\frac{1}{2}$ " drywall = 4-5/8" 2X6 Framing with  $\frac{1}{2}$ " drywall = 6-5/8" Other jamb widths can be accommodated