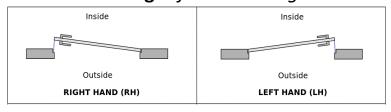

#### **HOW TO ORDER DOORS**

#### **Step 1: Hanging Style**



#### **KNOCK DOWN**

- Hinges notched out & installed on both door & jambs
- Standard door handle hole cut
- Jambs <u>not</u>
  assembled around
  door comes in 3
  pieces
- Can be done to virtually any door we offer



#### **BOXED**

- Hinges notched out & installed on both door & jambs
- Jambs assembled on door
- Can be done to hollow core doors only
- Can be done to single doors only (not double doors)

### **Step 2: Door Details**

We need to know:

# • Door Size OR Rough Opening Size



## • Door Swing Left Hand or Right Hand



#### Jamb Size



#### Helpful Guide:

2X4 Framing with  $\frac{1}{2}$ " drywall = 4-5/8" 2X6 Framing with  $\frac{1}{2}$ " drywall = 6-5/8" Other jamb widths can be accommodated