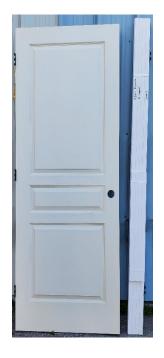

#### **KNOCK DOWN**

- Hinges notched out & installed on both door & jambs
- Standard door handle hole cut
- Jambs <u>not</u>
  assembled around
  door comes in 3
  pieces
- Can be done to virtually any door we offer

#### **BOXED**

- Hinges notched out & installed on both door & jambs
- Jambs assembled on door
- Can be done to hollow core doors only
- Can be done to single doors only (not double doors)