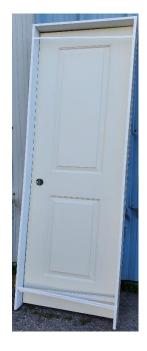

#### **BOXED**

- Hinges notched out & installed on both door & jambs
- Jambs assembled on door
- Can be done to hollow core doors only
- Can be done to single doors only (not double doors)