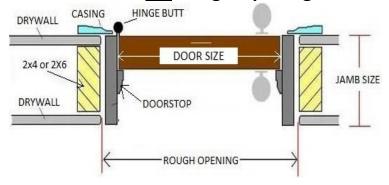

#### Jamb Size

#### Helpful Guide:

2X4 Framing with  $\frac{1}{2}$ " drywall = 4-5/8" 2X6 Framing with  $\frac{1}{2}$ " drywall = 6-5/8" Other jamb widths can be accommodated